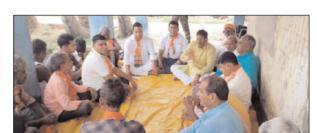

## पंचायत स्तर तक मजबूत होगा जदयू

सम्पर्क करने को कहा।

मामले को इसकुटीव इंजिनियर से

कोच/गया/सं.। कोच प्रखंड के पंचायत स्तरीय जदयू कार्यकर्ताओं की बैठक प्रखंड अध्यक्ष मो. जमील रहमान के साथ पंचायत असलेमपुर,श्रीगांव पंचायतो में किया गया। मुख्य अतिथि टेकारी विधान सभा क्षेत्र के प्रभारी श्री शत्रुधन पासवान उपस्थित रहे पंचायत स्तर पर 11सदस्यी कमिटी गठन और कमिटी के सदस्य के घर पर जद यू के झण्डा और नेम प्लेट लगाने की जरूरत मंद समझे। जद यू पंचायत स्तर की कमिटी को मजबूत बनाने को लेकर कमिटी का गठन ७ जुलाई तक कर लेने का निर्णय लिया गया है। बैठक की अध्यक्षता श्रीगांव पंचायत के मुखिया कलावती कुमारी ने की बैठक में शामिल रणधीर कुमार चन्द्रशेखर, मो. कलाम कुरैशी, अवधेश नोनीया, दीनदयाल पासवान, महेन्द्र प्रसाद, केवल नोकिया जितेन्द्र कुमार आदि उपस्थित हुए।