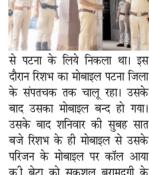

## n अपहर्ताओं ने मांगी पांच लाख की रंगदारी

बेलागंज/गया/संवाददाता। प्रदेश में अपहरण हो गया। अपहरण कर्ता ने अपहृत के परिजनों से सकुशल बरामदगी के लिये पचास लाख रुपये की मांग की है। परिजनों ने घटना की सूचना दे प्राथमिकी दर्ज कराया है। मामले की गम्भीरता को देखते हुए वरिय पुलिस अधीक्षक ने बेलागंज थाना पहुंच परिजनों से मिल पुरे मामले की तहकीकात किया। वही प्रथम दृष्ट्या में यह मामला प्रेम प्रसंग का प्रतीत होता है।सेवानिवृत्त पशु चिकित्सक डीएन चौधरी के पौत्र एवं शिक्षक रणधीर नारायण के पुत्र 18 वर्षीय पुत्र रिशभ कुमार रात में घर लौटने को कह शुक्रवार की शाम अपने मोटरसाइकिल

दौरान रिशभ का मोबाइल पटना जिला के संपतचक तक चालू रहा। उसके बाद उसका मोबाइल बन्द हो गया। उसके बाद शनिवार की सुबह सात बजे रिशभ के ही मोबाइल से उसके परिजन के मोबाइल पर कॉल आया की बेटा को सकुशल बरामदगी के लिये 24 घन्टा के अन्दर पचास लाख रुपये पहचा दो।जब परिजन ने पैसा पहचाने के स्थान पूछा तो मोबाइल बन्द कर दिया। इसके उपरांत परिजनों ने तत्काल लिखित सूचना बेलागंज पुलिस को दिया। जिसपर तत्काल कारवायी करते हुए बेलागंज पुलिस ने इसकी सूचना वरिय अधिकारियों को

टीम को गठन कर युवक के संकुशल बरामदगी में जुट गयी। रविवार के दोपहर वरिय पुलिस अधीक्षक आशीष भारती ने परिजनों से मिलकर घटना की जानकारी लिया। वही परिजनों ने बताया कि रिशभ के साथ उसके दो तीन साथी भी साथ गया था। जिससे संपर्क करने पर बताया कि रिशभ को इंस्टाग्राम पर एक लड़की से सम्पर्क हुआ था। वही लड़की मिलने के लिये शक्रवार को पटना बलाया था। जब रिशभ पटना के संपतचक पहुंचा तो उस लड़की से रिशभ को मुलाकात हुयी और हमलोगों को छोड़ रिशभ उस लड़की को पीछे बैठा कर चल दिया। वहीं कोई अनहोनी की घटना न हो इसे आशंकित परिजनों ने अपने पुत्र को जल्द सकुशल बरामद करने की गुहार वरिय पुलिस अधीक्षक से