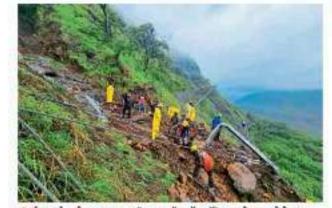

पुंबई : कर्जत-लोणावळा घाट परिसरात रॉक्फॉल बॅरियरमध्ये अडकलेले दगड आणि माती काढण्याचे काम मजूर करत आहेत.

## कर्जत-लोणावळा घाट परिसरात दरड कोसळली

सकाळ वृत्तसेवा

मुंबई, ता. २ : मध्य रेल्वेच्या कर्जत-लोगावळा विभागातील मंकी हिल ते ठाकूरवाडोदरम्यान शुक्रवारी (ता. ३०) दरत कोसळून भुस्खलनाची घटना घडली; मात्र येथील रॉकफॉल बॅरियर मिंटीमुळे कोणतीही अनुचित घटना घडली नाहाँ, मध्य रेल्वेने घाट विभागात युद्धपातळीवर मान्सूनपूर्व कामे केली आहेत. त्यामुळे पावसाळ्यात घाट विभागात रेल्वेची वाहत्क सुरळीत आणि सुरक्षित सुरू असल्याची माहिती मध्य रेल्चेने दिली आहे.

३० जून २०२३ रोजी रात्री कर्जत-रहोगावळा घाट विभागात १८५ मि.मी. पाऊस झाला. त्यामुळे मंकी हिल ते राकृत्वाहोदरम्यान अंदाजे १०० मोटर उंचीवर भूरजलनाची घटना घडलो. या वेळी ६० मीटर उंचीवर बनवरेरत्या रॉक्फॉल बॅरियर बॉलमध्ये २.५ मीटर रेल्वेची वाहरूक ठप्प झालो असती.

## रेल्वेकडून सुरक्षा उपाययोजना

रेल्वेकडून घाट परिसरात सुमारे ३०० मीटर लांबीच्या विविध संवेदनशील ओळखल्या गेलेल्या ठिकाणी खडक पडण्याचे अडथळे निर्माण करण्यात आले आहेत. संवेदनशील ठिकाणी सुमारे ५५० चौरस मीटर लाबीची जाळी बसवण्यात आली असून संभावित असुरक्षित ठिकाणी सुमारे १६० मीटर हिल कटिंग बँक स्थिरीकरण करण्यात आले आहे.

आकाराचे दगड अडकारे आहेत. टेकडोच्या उतारावर संपूर्ण मातीचा गाळ आणि दगड लटकले होते. या विकाणी 'संकफॉल अडथळे' नसते तर भूस्खलनाचे हे सर्व दगड रेल्चे रुखंबर आले असते. त्यामुळे घाट विभागातून